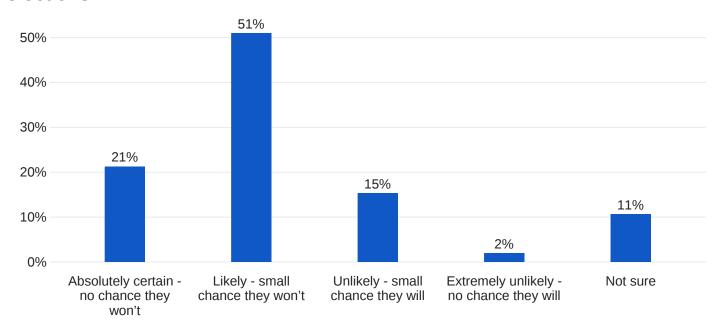

## Do you believe that your friends will vote in next November's 2024 elections?

### Political ID

| Field                       | Absolutely certain - no chance they won't    | Likely - small<br>chance they won't | Unlikely - small chance they will | Extremely unlikely - no chance they will | Not<br>sure |
|-----------------------------|----------------------------------------------|-------------------------------------|-----------------------------------|------------------------------------------|-------------|
| Democrat                    | 22%                                          | 54%                                 | 13%                               | 2%                                       | 9%          |
| Republican                  | 23%                                          | 50%                                 | 15%                               | 0%                                       | 12%         |
| Independent                 | 17%                                          | 49%                                 | 20%                               | 2%                                       | 12%         |
| Sex                         |                                              |                                     |                                   |                                          |             |
| Field                       | Absolutely certain - no chance they won't ch | Likely - small ance they won't      | Unlikely - small chance they will | Extremely unlikely - no chance they will | Not<br>sure |
| Female                      | 25%                                          | 49%                                 | 14%                               | 2%                                       | 10%         |
| Male                        | 18%                                          | 53%                                 | 17%                               | 2%                                       | 11%         |
| Race                        |                                              |                                     |                                   |                                          |             |
| Field                       | Absolutely certain - no                      | Likely - small                      | Unlikely - small chance they will | Extremely unlikely - no                  | Not         |
|                             | chance they won't                            |                                     |                                   | chance they will                         | sure        |
| White                       | 22%                                          |                                     | 15%                               | 2%                                       | 10%         |
| Asian                       | 22%                                          | 46%                                 | 17%                               | 5%                                       | 10%         |
| Black or Africa<br>American | an 19%                                       | 47%                                 | 17%                               | 3%                                       | 14%         |
| Ethnicity                   |                                              |                                     |                                   |                                          |             |
| Field                       | Absolutely certain - no chance they won't    | Likely - small chance they won't    | Unlikely - small chance they will | Extremely unlikely - no chance they will | Not<br>sure |
| Not Hispanic or Latino      | 23%                                          | 50%                                 | 15%                               | 2%                                       | 10%         |
| Hispanic or<br>Latino       | 15%                                          | 55%                                 | 16%                               | 1%                                       | 12%         |
| Voter Likeli                | hood                                         |                                     |                                   |                                          |             |
| Field                       | Absolutely certain - no chance they won't    | Likely - small<br>chance they won't | Unlikely - small chance they will | Extremely unlikely - no chance they will | Not<br>sure |
| Not Likely<br>Voter         | 5%                                           | 28%                                 | 36%                               | 7%                                       | 25%         |

| Likely<br>Voter | 23%                                       | 54%                              | 13%                               | 1%                                       | 9%          |
|-----------------|-------------------------------------------|----------------------------------|-----------------------------------|------------------------------------------|-------------|
| Presidential    | Choice                                    |                                  |                                   |                                          |             |
| Field           | Absolutely certain - no chance they won't | Likely - small chance they won't | Unlikely - small chance they will | Extremely unlikely - no chance they will | Not<br>sure |
| Joe Biden       | 23%                                       | 57%                              | 12%                               | 2%                                       | 6%          |
| Not sure        | 10%                                       | 47%                              | 13%                               | 3%                                       | 27%         |
| Donald<br>Trump | 25%                                       | 47%                              | 16%                               | 0%                                       | 11%         |
| Neither         | 17%                                       | 46%                              | 22%                               | 4%                                       | 10%         |