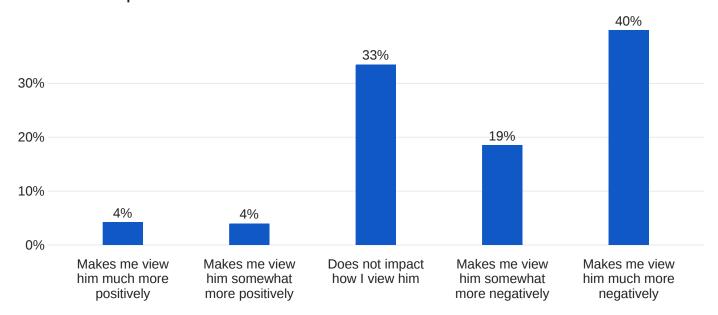

I believe that a ceasefire is needed to bring an end to the conflict in Israel and Gaza.