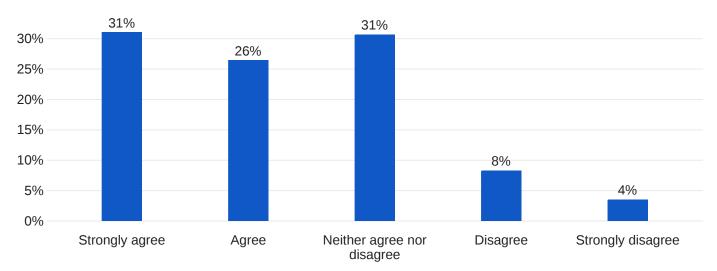

I believe that a ceasefire is needed to bring an end to the conflict in Israel and Gaza.

#### Political ID

| Field       | Strongly agree | Agree | Neither agree nor disagree | Disagree | Strongly disagree |
|-------------|----------------|-------|----------------------------|----------|-------------------|
| Democrat    | 40%            | 31%   | 23%                        | 4%       | 1%                |
| Independent | 29%            | 25%   | 28%                        | 13%      | 6%                |
| Republican  | 12%            | 22%   | 48%                        | 13%      | 6%                |

#### Sex

| Field  | Strongly agree | lly agree Agree Neither agree nor disagree |     | Disagree | Strongly disagree |
|--------|----------------|--------------------------------------------|-----|----------|-------------------|
| Female | 36%            | 23%                                        | 32% | 6%       | 2%                |
| Male   | 26%            | 29%                                        | 30% | 10%      | 5%                |

#### Race

| Field                     | Strongly agree | Agree | Neither agree nor disagree | Disagree | Strongly disagree |
|---------------------------|----------------|-------|----------------------------|----------|-------------------|
| White                     | 30%            | 24%   | 33%                        | 9%       | 4%                |
| Asian                     | 38%            | 24%   | 27%                        | 4%       | 7%                |
| Black or African American | 32%            | 44%   | 19%                        | 4%       | 1%                |

### Ethnicity

| Field                  | Strongly agree | Agree | Neither agree nor disagree | Disagree | Strongly disagree |
|------------------------|----------------|-------|----------------------------|----------|-------------------|
| Not Hispanic or Latino | 30%            | 26%   | 32%                        | 8%       | 4%                |
| Hispanic or Latino     | 37%            | 27%   | 24%                        | 11%      | 1%                |
|                        |                |       |                            |          |                   |

#### Voter Likelihood

| Field            | Strongly agree | Agree | Neither agree nor disagree | Disagree | Strongly disagree |
|------------------|----------------|-------|----------------------------|----------|-------------------|
| Not Likely Voter | 20%            | 30%   | 39%                        | 10%      | 1%                |
| Likely Voter     | 32%            | 26%   | 30%                        | 8%       | 4%                |

#### **Presidential Choice**

| Field        | Strongly agree | Agree | Neither agree nor disagree | Disagree | Strongly disagree |
|--------------|----------------|-------|----------------------------|----------|-------------------|
| Joe Biden    | 39%            | 30%   | 23%                        | 6%       | 3%                |
| Not sure     | 21%            | 25%   | 41%                        | 13%      | 0%                |
| Donald Trump | 19%            | 22%   | 39%                        | 12%      | 8%                |
| Neither      | 38%            | 26%   | 30%                        | 6%       | 0%                |