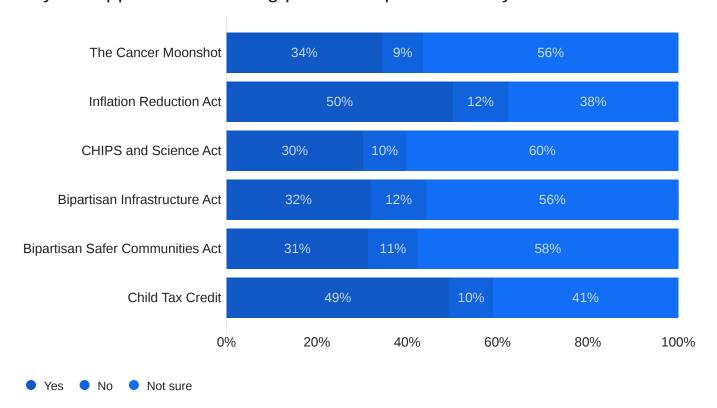

### Do you support the following policies implemented by President Biden?

### The Cancer Moonshot

| Po | 1141  | $\sim$ | 11 1   |
|----|-------|--------|--------|
| -1 |       |        | - 11 / |
|    | II LI | oui    |        |

| Field                     | Υ   | es  |     | No  | Not sure |
|---------------------------|-----|-----|-----|-----|----------|
| Democrat                  | 4:  | 1%  |     | 5%  | 54%      |
| Independent               | 32  | 2%  |     | 7%  | 61%      |
| Republican                | 23  | 3%  | 2   | 1%  | 57%      |
| Sex                       |     |     |     |     |          |
| Field                     | Yes |     | No  |     | Not sure |
| Female                    | 26% |     | 8%  |     | 66%      |
| Male                      | 43% |     | 10% |     | 48%      |
| Sex                       |     |     |     |     |          |
| Field                     |     |     | Yes | No  | Not sure |
| White                     |     |     | 32% | 8%  | 60%      |
| Black or African American |     |     | 45% | 18% | 37%      |
| Asian                     |     |     | 27% | 11% | 62%      |
| Ethnicity                 |     |     |     |     |          |
| Field                     |     |     | Yes | No  | Not sure |
| Not Hispanic or Latino    |     |     | 35% | 9%  | 56%      |
| Hispanic or Latino        |     |     | 33% | 10% | 57%      |
| Voter Likelihood          |     |     |     |     |          |
| Field                     |     | Voc |     | No  | Not sure |
|                           |     | Yes |     |     |          |
| Not Likely Voter          |     | 25% |     | 17% | 58%      |
| Likely Voter              |     | 36% |     | 8%  | 56%      |

### Presidential Choice

| Field        | Yes | No  | Not sure |
|--------------|-----|-----|----------|
| Joe Biden    | 48% | 5%  | 47%      |
| Not sure     | 13% | 8%  | 79%      |
| Donald Trump | 27% | 18% | 55%      |
| Neither      | 27% | 6%  | 67%      |

### Inflation Reduction Act

### Political ID

| Field                     |     | Yes | No    | Not sure |
|---------------------------|-----|-----|-------|----------|
| Democrat                  |     | 59% | 5%    | 36%      |
| Independent               |     | 50% | 16%   | 34%      |
| Republican                |     | 35% | 23%   | 42%      |
| Sex                       |     |     |       |          |
| Field                     | Yes | N   | 0     | Not sure |
| Female                    | 47% | 9   | %     | 44%      |
| Male                      | 53% | 15  | %     | 32%      |
| Race                      |     |     |       |          |
| Field                     |     | Ye  | s No  | Not sure |
| White                     |     | 46  | % 13% | 41%      |
| Black or African American |     | 67  | % 12% | 21%      |
| Asian                     |     | 47  | % 11% | 42%      |
| Ethnicity                 |     |     |       |          |
| Field                     |     | Yes | No    | Not sure |
| Not Hispanic or Latino    |     | 49% | 12%   | 39%      |
| Hispanic or Latino        |     | 56% | 13%   | 31%      |

### Voter Likelihood

| Field               | Yes        | No       | Not sure     |
|---------------------|------------|----------|--------------|
| Not Likely Voter    | 30%        | 22%      | 49%          |
| Likely Voter        | 52%        | 11%      | 36%          |
| Presidential Choice |            |          |              |
|                     |            |          |              |
| Field               | Yes        | No       | Not sure     |
| Joe Biden           | Yes<br>66% | No<br>6% | Not sure 29% |
|                     |            |          |              |
| Joe Biden           | 66%        | 6%       | 29%          |

### CHIPS and Science Act

### Political ID

| Field                     | `   | Yes   | No  | Not sure |
|---------------------------|-----|-------|-----|----------|
| Democrat                  | 3   | 39%   | 2%  | 58%      |
| Independent               | 2   | 25% 1 | -0% | 65%      |
| Republican                | 1   | 18% 2 | 22% | 60%      |
| Sex                       |     |       |     |          |
| Field                     | Yes | No    |     | Not sure |
| Female                    | 23% | 7%    |     | 70%      |
| Male                      | 37% | 12%   |     | 51%      |
| Race                      |     |       |     |          |
| Field                     |     | Yes   | No  | Not sure |
| White                     |     | 27%   | 9%  | 65%      |
| Black or African American |     | 47%   | 12% | 41%      |
| Asian                     |     | 25%   | 12% | 63%      |
|                           |     |       |     |          |

### Ethnicity

| Field                  |     | Yes N  | o Not sure |
|------------------------|-----|--------|------------|
| Not Hispanic or Latino |     | 29% 10 | % 61%      |
| Hispanic or Latino     |     | 35% 8  | % 57%      |
| Voter Likelihood       |     |        |            |
| Field                  | Yes | No     | Not sure   |
| Not Likely Voter       | 10% | 25%    | 65%        |
| Likely Voter           | 33% | 8%     | 60%        |
| Presidential Choice    |     |        |            |
| Field                  | Yes | No     | Not sure   |
| Joe Biden              | 45% | 5%     | 51%        |
| Not sure               | 18% | 3%     | 79%        |
| Donald Trump           | 19% | 20%    | 61%        |
| Neither                | 22% | 8%     | 70%        |
|                        |     |        |            |

### Bipartisan Infrastructure Act

#### Political ID

| Field       | Yes | No  | Not sure |
|-------------|-----|-----|----------|
| Democrat    | 44% | 4%  | 52%      |
| Independent | 32% | 14% | 55%      |
| Republican  | 10% | 31% | 58%      |
| Sex         |     |     |          |
| Field       | Yes | No  | Not sure |
| Female      | 22% | 9%  | 69%      |
| Male        | 41% | 15% | 44%      |

| R | а | C. | 6 |
|---|---|----|---|
|   |   |    |   |

| Field                            |     | Yes | No  | Not sure |
|----------------------------------|-----|-----|-----|----------|
| White                            |     | 30% | 11% | 58%      |
| Black or African American        |     | 38% | 19% | 43%      |
| Asian                            |     | 27% | 13% | 59%      |
| Ethnicity                        |     |     |     |          |
| Field                            |     | Yes | No  | Not sure |
| Not Hispanic or Latino           |     | 32% | 11% | 58%      |
| Hispanic or Latino               |     | 33% | 20% | 47%      |
| Voter Likelihood                 |     |     |     |          |
|                                  | \/  |     | Ma  | Nistance |
| Field                            | Yes |     | No  | Not sure |
| Not Likely Voter                 | 21% |     | 18% | 60%      |
| Likely Voter                     | 33% |     | 12% | 55%      |
| Presidential Choice              |     |     |     |          |
| Field                            | Yes |     | No  | Not sure |
| Joe Biden                        | 51% |     | 5%  | 43%      |
| Not sure                         | 18% |     | 7%  | 75%      |
| Donald Trump                     | 16% |     | 26% | 58%      |
| Neither                          | 21% |     | 9%  | 70%      |
| Bipartisan Safer Communities Act |     |     |     |          |
| Field                            | Yes |     | No  | Not sure |
| Democrat                         | 41% |     | 3%  | 56%      |
| Independent                      | 29% |     | 13% | 58%      |
| Republican                       | 15% | ;   | 25% | 60%      |

|   | 0 | 0 | $\circ$ |
|---|---|---|---------|
| П | а | U | ヒ       |

| Field                     |     | Υ          | 'es      | No Not sure     |
|---------------------------|-----|------------|----------|-----------------|
| White                     |     | 2          | 9% 1     | .0% 61%         |
| Black or African American |     | 4          | 4% 1     | .5% 41%         |
| Asian                     |     | 3          | 2%       | 9% 59%          |
| Sex                       |     |            |          |                 |
| Field                     | Yes | I          | No       | Not sure        |
| Female                    | 27% |            | 8%       | 65%             |
| Male                      | 36% | 1          | 4%       | 51%             |
| Ethnicity                 |     |            |          |                 |
| Field                     |     | Yes        | N        | o Not sure      |
| Not Hispanic or Latino    |     | 31%        | 119      | % 59%           |
| Hispanic or Latino        |     | 34%        | 129      | % 54%           |
| Voter Likelihood          |     |            |          |                 |
| Field                     |     | Yes        | No       | Not sure        |
| Not Likely Voter          |     | 17%        | 15%      | 68%             |
| Likely Voter              |     | 33%        | 10%      | 57%             |
| Presidential Choice       |     |            |          |                 |
| =:                        |     |            |          |                 |
| Field                     |     | Yes        | No       | Not sure        |
| Joe Biden                 |     | Yes<br>48% | No<br>6% | Not sure<br>47% |
|                           |     |            |          |                 |
| Joe Biden                 |     | 48%        | 6%       | 47%             |