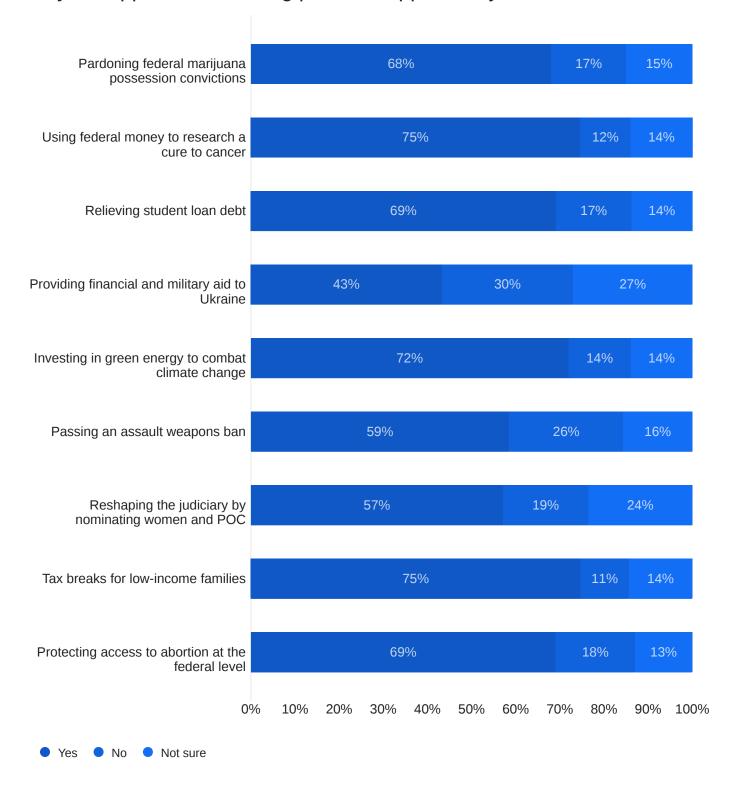

### Do you support the following policies supported by President Biden?

### Pardoning federal marijuana possession convictions

| Political ID              |     |     |     |     |          |
|---------------------------|-----|-----|-----|-----|----------|
| Field                     |     | Yes | I   | No  | Not sure |
| Democrat                  |     | 83% |     | 5%  | 11%      |
| Independent               |     | 64% | 1   | 7%  | 18%      |
| Republican                |     | 38% | 4   | 1%  | 20%      |
| Sex                       |     |     |     |     |          |
| Field                     | Yes |     | No  |     | Not sure |
| Female                    | 67% |     | 13% |     | 20%      |
| Male                      | 69% |     | 20% |     | 11%      |
| Race                      |     |     |     |     |          |
| Field                     |     |     | Yes | No  | Not sure |
| White                     |     |     | 67% | 18% | 14%      |
| Black or African American |     |     | 74% | 12% | 14%      |
| Asian                     |     |     | 54% | 17% | 29%      |
| Ethnicity                 |     |     |     |     |          |
| Field                     |     |     | Yes | No  | Not sure |
| Not Hispanic or Latino    |     |     | 69% | 15% | 16%      |
| Hispanic or Latino        |     |     | 64% | 24% | 12%      |
| Voter Likelihood          |     |     |     |     |          |
| Field                     |     | Yes |     | No  | Not sure |
| Not Likely Voter          |     | 49% |     | 28% | 22%      |
| Likely Voter              |     | 70% |     | 16% | 14%      |

### Presidential Choice

| Field        | Yes | No  | Not sure |
|--------------|-----|-----|----------|
| Joe Biden    | 81% | 9%  | 11%      |
| Not sure     | 69% | 7%  | 24%      |
| Donald Trump | 48% | 34% | 18%      |
| Neither      | 71% | 15% | 14%      |

### Federal money to research a cure for cancer

### Political ID

| Field                     |     | Yes | 1   | No  | Not sure |
|---------------------------|-----|-----|-----|-----|----------|
| Democrat                  |     | 85% | 4   | 4%  | 11%      |
| Independent               |     | 73% | 10  | 6%  | 11%      |
| Republican                |     | 55% | 2:  | 2%  | 22%      |
| Sex                       |     |     |     |     |          |
| Field                     | Yes |     | No  |     | Not sure |
| Female                    | 74% |     | 9%  |     | 18%      |
| Male                      | 76% |     | 14% |     | 10%      |
| Race                      |     |     |     |     |          |
| Field                     |     |     | Yes | No  | Not sure |
| White                     |     |     | 73% | 11% | 15%      |
| Black or African American |     |     | 81% | 16% | 3%       |
| Asian                     |     |     | 70% | 10% | 20%      |
| Ethnicity                 |     |     |     |     |          |
| Field                     |     |     | Yes | No  | Not sure |
| Not Hispanic or Latino    |     |     | 76% | 10% | 14%      |
| Hispanic or Latino        |     |     | 69% | 18% | 13%      |

### Voter Likelihood

| Field               | Yes | No  | Not sure |
|---------------------|-----|-----|----------|
| Not Likely Voter    | 54% | 30% | 16%      |
| Likely Voter        | 77% | 9%  | 14%      |
| Presidential Choice |     |     |          |
| Field               | Yes | No  | Not sure |
| Joe Biden           | 82% | 8%  | 10%      |
| Not sure            | 72% | 10% | 18%      |
| Donald Trump        | 65% | 16% | 19%      |
| Neither             | 74% | 12% | 14%      |

### Relieving Student Loan Debt

#### Political ID

| Field                     | Ye  | es   | No  | Not sure |
|---------------------------|-----|------|-----|----------|
| Democrat                  | 83  | 3%   | 4%  | 14%      |
| Independent               | 67  | 7% 2 | 3%  | 10%      |
| Republican                | 45  | 5% 3 | 9%  | 16%      |
| Sex                       |     |      |     |          |
| Field                     | Yes | No   |     | Not sure |
| Female                    | 74% | 12%  |     | 13%      |
| Male                      | 64% | 21%  |     | 14%      |
| Race                      |     |      |     |          |
| Field                     |     | Yes  | No  | Not sure |
| White                     |     | 66%  | 19% | 15%      |
| Black or African American |     | 86%  | 8%  | 6%       |
| Asian                     |     | 66%  | 12% | 22%      |
|                           |     |      |     |          |

### Ethnicity

| Field                  |     | Yes | No  | Not sure |
|------------------------|-----|-----|-----|----------|
| Not Hispanic or Latino |     | 68% | 18% | 14%      |
| Hispanic or Latino     |     | 73% | 12% | 14%      |
| Voter Likelihood       |     |     |     |          |
| Field                  | Yes |     | No  | Not sure |
| Not Likely Voter       | 55% |     | 26% | 19%      |
| Likely Voter           | 71% |     | 16% | 13%      |
| Presidential Choice    |     |     |     |          |
| Field                  | Yes |     | No  | Not sure |
| Joe Biden              | 81% |     | 5%  | 14%      |
| Not sure               | 71% |     | 14% | 15%      |
| Donald Trump           | 47% |     | 41% | 12%      |
| Neither                | 75% |     | 10% | 15%      |

### Providing Financial and Military Aid to Ukraine

### Political ID

| Field       | Y   | es No  | Not sure |
|-------------|-----|--------|----------|
| Democrat    | 5   | 5% 18% | 27%      |
| Independent | 3   | 5% 41% | 23%      |
| Republican  | 3   | 1% 40% | 29%      |
| Sex         |     |        |          |
| Field       | Yes | No     | Not sure |
| Female      | 44% | 23%    | 33%      |
| Male        | 42% | 36%    | 22%      |

### Investing in Green Energy to Combat Climate Change

### Political ID

| Field       | Yes | No  | Not sure |
|-------------|-----|-----|----------|
| Democrat    | 84% | 7%  | 9%       |
| Independent | 70% | 16% | 14%      |
| Republican  | 49% | 27% | 25%      |

| C | $\overline{}$ | ` | , |
|---|---------------|---|---|
| J | ᆫ             | Ì | ١ |

| Field                     | Yes |     | No  |     | Not sure |
|---------------------------|-----|-----|-----|-----|----------|
| Female                    | 73% |     | 11% |     | 16%      |
| Male                      | 71% |     | 17% |     | 12%      |
| Race                      |     |     |     |     |          |
| Field                     |     |     | Yes | No  | Not sure |
| White                     |     |     | 71% | 15% | 14%      |
| Asian                     |     |     | 76% | 7%  | 17%      |
| Black or African American |     |     | 71% | 14% | 15%      |
| Ethnicity                 |     |     |     |     |          |
| Field                     |     |     | Yes | No  | Not sure |
| Not Hispanic or Latino    |     |     | 72% | 13% | 15%      |
| Hispanic or Latino        |     |     | 71% | 19% | 10%      |
| Voter Likelihood          |     |     |     |     |          |
| Field                     |     | Yes |     | No  | Not sure |
| Not Likely Voter          |     | 56% |     | 19% | 25%      |
| Likely Voter              |     | 74% |     | 14% | 13%      |
| Presidential Choice       |     |     |     |     |          |
| Field                     |     | Yes |     | No  | Not sure |
| Joe Biden                 |     | 86% |     | 6%  | 8%       |
| Not sure                  |     | 77% |     | 7%  | 16%      |
| Donald Trump              |     | 50% |     | 31% | 19%      |
| Neither                   |     | 72% |     | 10% | 18%      |

### Passing an Assault Weapons Ban

| Political ID              |     |     |     |     |          |
|---------------------------|-----|-----|-----|-----|----------|
| Field                     |     | Yes |     | No  | Not sure |
| Democrat                  |     | 80% |     | 6%  | 13%      |
| Independent               |     | 50% | 3   | 8%  | 12%      |
| Republican                |     | 24% | 5   | 1%  | 25%      |
| Sex                       |     |     |     |     |          |
| Field                     | Yes |     | No  |     | Not sure |
| Female                    | 64% |     | 19% |     | 17%      |
| Male                      | 54% |     | 32% |     | 14%      |
| Race                      |     |     |     |     |          |
| Field                     |     |     | Yes | No  | Not sure |
| White                     |     |     | 56% | 28% | 16%      |
| Asian                     |     |     | 62% | 20% | 18%      |
| Black or African American |     |     | 68% | 19% | 13%      |
| Ethnicity                 |     |     |     |     |          |
| Field                     |     |     | Yes | No  | Not sure |
| Not Hispanic or Latino    |     |     | 57% | 27% | 16%      |
| Hispanic or Latino        |     |     | 66% | 20% | 14%      |
| Voter Likelihood          |     |     |     |     |          |
| Field                     |     | Yes |     | No  | Not sure |
| Not Likely Voter          |     | 43% |     | 31% | 25%      |

### Presidential Choice

| Field        | Yes | No  | Not sure |
|--------------|-----|-----|----------|
| Joe Biden    | 81% | 8%  | 11%      |
| Not sure     | 60% | 15% | 26%      |
| Donald Trump | 28% | 53% | 19%      |
| Neither      | 54% | 30% | 16%      |

### Nominating Women and People of Color as Judges

### Political ID

| Field                     |     | Yes | N   | lo  | Not sure |
|---------------------------|-----|-----|-----|-----|----------|
| Democrat                  |     | 72% | 7   | 7%  | 21%      |
| Independent               |     | 53% | 24  | 1%  | 23%      |
| Republican                |     | 31% | 40  | 0%  | 29%      |
| Sex                       |     |     |     |     |          |
| Field                     | Yes |     | No  |     | Not sure |
| Female                    | 63% |     | 12% |     | 24%      |
| Male                      | 51% |     | 26% |     | 23%      |
| Race                      |     |     |     |     |          |
| Field                     |     |     | Yes | No  | Not sure |
| White                     |     |     | 52% | 22% | 26%      |
| Black or African American |     |     | 80% | 9%  | 12%      |
| Asian                     |     |     | 61% | 15% | 24%      |
| Ethnicity                 |     |     |     |     |          |
| Field                     |     |     | Yes | No  | Not sure |
| Not Hispanic or Latino    |     |     | 58% | 19% | 23%      |
| Hispanic or Latino        |     |     | 54% | 22% | 24%      |

### Voter Likelihood

| Field               | Yes     | No       | Not sure |
|---------------------|---------|----------|----------|
| Not Likely Voter    | 40%     | 27%      | 33%      |
| Likely Voter        | 59%     | 19%      | 22%      |
| Presidential Choice |         |          |          |
|                     |         |          |          |
| Field               | Yes     | No       | Not sure |
| Joe Biden           | Yes 76% | No<br>8% | Not sure |
|                     |         |          |          |
| Joe Biden           | 76%     | 8%       | 16%      |

### Tax Breaks for Low-Income Families

#### Political ID

| Field                     | ,   | Yes | No  | Not sure |
|---------------------------|-----|-----|-----|----------|
| Democrat                  | 3   | 34% | 5%  | 11%      |
| Independent               | 7   | 77% | 12% | 11%      |
| Republican                | į   | 52% | 22% | 26%      |
| Sex                       |     |     |     |          |
| Field                     | Yes | No  |     | Not sure |
| Female                    | 72% | 11% |     | 17%      |
| Male                      | 77% | 11% |     | 12%      |
| Race                      |     |     |     |          |
| Field                     |     | Yes | No  | Not sure |
| White                     |     | 72% | 13% | 15%      |
| Black or African American |     | 88% | 9%  | 3%       |
| Asian                     |     | 65% | 8%  | 26%      |
|                           |     |     |     |          |

### Ethnicity

| Field                  |     | Yes | No  | Not sure |
|------------------------|-----|-----|-----|----------|
| Not Hispanic or Latino |     | 73% | 11% | 16%      |
| Hispanic or Latino     |     | 80% | 12% | 7%       |
| Voter Likelihood       |     |     |     |          |
| Field                  | Yes |     | No  | Not sure |
| Not Likely Voter       | 60% |     | 18% | 22%      |
| Likely Voter           | 76% |     | 10% | 13%      |
| Presidential Choice    |     |     |     |          |
| Field                  | Yes |     | No  | Not sure |
| Joe Biden              | 85% |     | 6%  | 9%       |
| Not sure               | 70% | 1   | 10% | 21%      |
| Donald Trump           | 62% | 1   | 19% | 19%      |
| Neither                | 74% | 1   | L2% | 15%      |

### Protecting Access to Abortion at the Federal Level

#### Political ID

| Field       | Yes | No  | Not sure |
|-------------|-----|-----|----------|
| Democrat    | 87% | 4%  | 9%       |
| Independent | 71% | 18% | 11%      |
| Republican  | 34% | 44% | 22%      |
| Sex         |     |     |          |
| Field       | Yes | No  | Not sure |
| Female      | 69% | 17% | 14%      |
| Male        | 69% | 19% | 12%      |

| $\Box$ | $\sim$ | 0 | $\sim$ |
|--------|--------|---|--------|
| ┌╲     | а      | U | ヒ      |

| Field                     |            | Yes | No         | Not sure   |
|---------------------------|------------|-----|------------|------------|
| White                     |            | 67% | 19%        | 14%        |
| Black or African American |            | 79% | 13%        | 9%         |
| Asian                     |            | 67% | 13%        | 20%        |
| Ethnicity                 |            |     |            |            |
| Field                     |            | Yes | No         | Not sure   |
| Not Hispanic or Latino    |            | 69% | 19%        | 12%        |
| Hispanic or Latino        |            | 69% | 15%        | 16%        |
| Voter Likelihood          |            |     |            |            |
| Field                     | Yes        |     | No         | Not sure   |
| Not Likely Voter          | 53%        |     | 23%        | 24%        |
| Likely Voter              | 71%        |     | 17%        | 12%        |
| Presidential Choice       |            |     |            |            |
| Field                     | Yes        |     | No         | Not sure   |
| Joe Biden                 | 88%        |     | 5%         | 7%         |
| Not sure                  | 66%        |     | 14%        | 20%        |
|                           |            |     |            |            |
| Donald Trump              | 42%        |     | 41%        | 16%        |
| Donald Trump Neither      | 42%<br>71% |     | 41%<br>13% | 16%<br>16% |