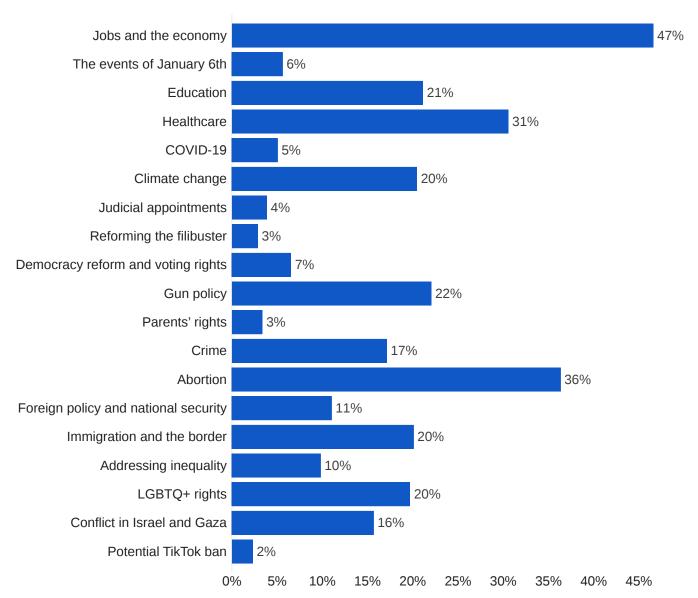

Which issue areas will influence your vote or views the most in the November 2024 elections? Select your top three issue areas.

### Political ID

| Field            | J                       | lobs   | Th<br>event<br>(<br>Januar<br>6t | ts<br>of Edu<br>ry | ucation           | Health                                  | COVID-<br>19               | Climate<br>change           | ludicial              | Reform<br>elimina<br>filibu           | or<br>ating<br>the          | Conflic<br>in Israe<br>an<br>Gaz       | el TikTok<br>d ban         |
|------------------|-------------------------|--------|----------------------------------|--------------------|-------------------|-----------------------------------------|----------------------------|-----------------------------|-----------------------|---------------------------------------|-----------------------------|----------------------------------------|----------------------------|
| Demod            | crat                    | 39%    | 4                                | .%                 | 23%               | 37%                                     | 3%                         | 30%                         | 6 4%                  |                                       | 3%                          | 17                                     | % 2%                       |
| Repub            | lican                   | 57%    | 6                                | i%                 | 21%               | 22%                                     | 8%                         | 5%                          | 5%                    |                                       | 1%                          | 9                                      | % 3%                       |
| Indepe           | endent                  | 51%    | 7                                | <b>'</b> %         | 18%               | 26%                                     | 7%                         | 18%                         | 6 2%                  |                                       | 5%                          | 18                                     | % 3%                       |
| Politic<br>Field |                         |        | ocracy<br>reform                 | Gun<br>policy      | Parents<br>rights | Crim                                    | e Abortio                  | Fore<br>n po                | eign<br>Immig         | ıration                               | Addres<br>inequ             | ssing<br>uality                        | LGBTQ+                     |
| Demod            | crat                    |        | 6%                               | 26%                | 20                | % 11                                    | % 44                       | %                           | 6%                    | 10%                                   |                             | 11%                                    | 24%                        |
| Repub            | lican                   |        | 2%                               | 21%                | 49                | % 31                                    | % 29                       | % :                         | 25%                   | 40%                                   |                             | 5%                                     | 8%                         |
| Indepe           | endent                  |        | 9%                               | 16%                | 69                | % 19                                    | % 31                       | %                           | 9%                    | 25%                                   |                             | 11%                                    | 20%                        |
| Sex              |                         |        |                                  |                    |                   |                                         |                            |                             |                       |                                       |                             |                                        |                            |
| Field            | Jobs ar<br>tl<br>econon | ne     | The events of January 6th        | Educa              | ation He          | ealthcare                               | COVID-                     |                             | te appoint<br>ge / ju | udicial<br>ments<br>ustices<br>firmed | Reform<br>elimina<br>filibu | or<br>ating<br>the                     | Democracy<br>reform        |
| Female           | 44                      | 1%     | 3%                               |                    | 19%               | 349                                     | <b>6</b> 49                | ó 22                        | 2%                    | 3%                                    |                             | 2%                                     | 5%                         |
| Male             | 49                      | 9%     | 8%                               |                    | 23%               | 27%                                     | 69                         | 6 19                        | 9%                    | 4%                                    |                             | 4%                                     | 8%                         |
| Sex              |                         |        |                                  |                    |                   |                                         |                            |                             |                       |                                       |                             |                                        |                            |
| Field            | Gun<br>policy           |        | arents'<br>rights                | Crime              | Abortion          | Forei<br>poli<br>n a<br>nation<br>secur | icy Immiç<br>nd a<br>nal l | gration<br>nd the<br>porder | Addressing inequality | LGBT(                                 | Q+<br>hts                   | onflict<br>in<br>Israel<br>and<br>Gaza | Potential<br>TikTok<br>ban |
| Female           | e 25%                   | ,<br>D | 4%                               | 12%                | 48%               | 6                                       | 9%                         | 16%                         | 10%                   | 2                                     | 2%                          | 17%                                    | 3%                         |
| Male             | 19%                     | ó      | 3%                               | 22%                | 26%               | 6 1                                     | 3%                         | 24%                         | 9%                    | 1                                     | .8%                         | 15%                                    | 2%                         |

| D        | 2 | 0 |   |
|----------|---|---|---|
| $\Gamma$ | а | U | ᆫ |

| Field                           | Jobs and<br>the<br>economy | The events of January 6th | Educatio | n Health     | COVID                                        |                                 | Judicia<br>appointment<br>/ justice<br>confirme     | s eliminatir<br>s th    | or Democra                                 | -          |
|---------------------------------|----------------------------|---------------------------|----------|--------------|----------------------------------------------|---------------------------------|-----------------------------------------------------|-------------------------|--------------------------------------------|------------|
| White                           | 45%                        | 5%                        | 19       | % 29%        | 5                                            | % 22%                           | 40                                                  | % 3                     | 3%                                         | 5%         |
| Asian                           | 50%                        | 5%                        | 26       | % 36%        | 50                                           | % 23%                           | 30                                                  | % 3                     | 3% 10                                      | 0%         |
| Black or<br>African<br>American | 48%                        | 3%                        | 38       | % 35%        | 69                                           | % 11%                           | 30                                                  | % 1                     | .%                                         | 6%         |
| Race                            |                            |                           |          |              |                                              |                                 |                                                     |                         |                                            |            |
| Field                           | Gun Pa<br>policy           | arents'<br>rights         | rime Abo | rtion<br>nat | reign<br>policy I<br>and<br>tional<br>curity | mmigration<br>and the<br>border | Addressing inequality                               |                         | Conflict<br>n Israel Tik1<br>and b<br>Gaza | Гok<br>)an |
| White                           | 20%                        | 3%                        | 17%      | 39%          | 12%                                          | 22%                             | 8%                                                  | 22%                     | 15% 2                                      | 2%         |
| Asian                           | 23%                        | 2%                        | 11%      | 37%          | 10%                                          | 4%                              | 16%                                                 | 10%                     | 21%                                        | 5%         |
| Black or<br>African<br>American | 40%                        | 4%                        | 22%      | 22%          | 9%                                           | 12%                             | 8%                                                  | 14%                     | 15%                                        | 3%         |
| Ethnicity                       | /                          |                           |          |              |                                              |                                 |                                                     |                         |                                            |            |
| Field                           | Jobs and<br>the<br>economy | The events of January 6th | Educatio | n Health     | COVID                                        |                                 | Judicial<br>appointments<br>/ justices<br>confirmed | o<br>eliminatino<br>the | reform an                                  | nd<br>ng   |
| Not<br>Hispanic<br>or Latino    | 46%                        | 6%                        | 21       | % 29%        | 59                                           | % 20%                           | 4%                                                  | ó 39                    | 6 79                                       | %          |
| Hispanic<br>or Latino           | 50%                        | 4%                        | 20       | % 38%        | 79                                           | % 21%                           | 3%                                                  | ó 49                    | 69                                         | %          |

### Ethnicity

| Field                      | Gun<br>policy              | Parents' rights           | Crime    | Abortion    | Foreign policy and national security | Imm                  | igration<br>and the<br>border | Addressing inequality   | _                    | +<br>Isra                            | n<br>TikTok<br>el ban<br>d                  |
|----------------------------|----------------------------|---------------------------|----------|-------------|--------------------------------------|----------------------|-------------------------------|-------------------------|----------------------|--------------------------------------|---------------------------------------------|
| Not<br>Hispani<br>or Latin |                            | 3%                        | 16%      | 37%         | 11%                                  | Ó                    | 18%                           | 11%                     | 6 22                 | % 15                                 | % 2%                                        |
| Hispani<br>or Latin        | 14%                        | 3%                        | 22%      | 34%         | 9%                                   | Ó                    | 29%                           | 6%                      | 6 11                 | % 17                                 | % 2%                                        |
| Voter I                    | _ikelihoo                  | d                         |          |             |                                      |                      |                               |                         |                      |                                      |                                             |
| Field                      | Jobs and<br>the<br>economy | The events of January 6th | Educatio | n Healtl    | hcare C(                             | OVID-<br>19          | Climate<br>change             | appointm                | ents<br>elim<br>ices | Or                                   | Democracy<br>reform and<br>voting<br>rights |
| Not<br>Likely<br>Voter     | 54%                        | 2%                        | 27       | %           | 30%                                  | 9%                   | 15%                           | 6                       | 2%                   | 3%                                   | 9%                                          |
| Likely<br>Voter            | 46%                        | 6%                        | 20       | %           | 31%                                  | 5%                   | 21%                           | 6                       | 4%                   | 3%                                   | 6%                                          |
| Voter I                    | _ikelihoo                  | d                         |          |             |                                      |                      |                               |                         |                      |                                      |                                             |
| Field                      | Gun P<br>policy            | arents'<br>rights         | Crime Ab | ortion<br>r | oreign policy and national security  | Immigra<br>and<br>bo | d the A                       | ddressing<br>inequality | LGBTQ+<br>rights     | Conflict<br>in Israel<br>and<br>Gaza | Potential<br>TikTok<br>ban                  |
| Not<br>Likely<br>Voter     | 16%                        | 8%                        | 21%      | 16%         | 13%                                  |                      | 26%                           | 8%                      | 19%                  | 14%                                  | 6%                                          |
| Likely<br>Voter            | 23%                        | 3%                        | 17%      | 39%         | 11%                                  |                      | 19%                           | 10%                     | 20%                  | 16%                                  | 2%                                          |

### Presidential Choice

| Field           | Jobs and<br>the<br>economy | The<br>events<br>of<br>January<br>6th | Educ   | cation He | ealthcare                            | COVID-<br>19 | Climat<br>chang        | te appoint<br>le / ju | udicial<br>ments<br>eli<br>stices | eforming<br>or<br>minating<br>the<br>filibuster | Democrac<br>reform an<br>votin<br>right |
|-----------------|----------------------------|---------------------------------------|--------|-----------|--------------------------------------|--------------|------------------------|-----------------------|-----------------------------------|-------------------------------------------------|-----------------------------------------|
| Joe<br>Biden    | 39%                        | 9%                                    | Ò      | 23%       | 34%                                  | 7%           | 29                     | %                     | 3%                                | 4%                                              | 89                                      |
| Not<br>sure     | 46%                        | 3%                                    | Ď      | 38%       | 34%                                  | 4%           | 14                     | %                     | 0%                                | 5%                                              | <b>4</b> <sup>0</sup>                   |
| Donald<br>Trump | 64%                        | 1%                                    | ,<br>D | 15%       | 25%                                  | 5%           | 8                      | %                     | 4%                                | 1%                                              | <b>4</b> <sup>0</sup>                   |
| Neither         | 37%                        | 6%                                    | ,<br>) | 18%       | 30%                                  | 2%           | 23                     | %                     | 7%                                | 2%                                              | 79                                      |
| Presid          | ential Cho                 | oice                                  |        |           |                                      |              |                        |                       |                                   |                                                 |                                         |
| Field           | Gun P<br>policy            | arents' (<br>rights                   | Crime  | Abortion  | Foreign policy and national security |              | ation<br>I the<br>rder | Addressing inequality | LGBTQ+<br>rights                  | Conflict<br>in<br>Israel<br>and<br>Gaza         | Potential<br>TikTok<br>ban              |
| Joe<br>Biden    | 25%                        | 1%                                    | 8%     | 41%       | 5%                                   |              | 8%                     | 14%                   | 26%                               | 16%                                             | 2%                                      |
| Not<br>sure     | 17%                        | 6%                                    | 22%    | 38%       | 8%                                   |              | 18%                    | 9%                    | 14%                               | 19%                                             | 1%                                      |
| Donald<br>Trump | 25%                        | 5%                                    | 31%    | 26%       | 20%                                  |              | 41%                    | 3%                    | 6%                                | 10%                                             | 3%                                      |
| Neither         | 13%                        | 4%                                    | 13%    | 41%       | 14%                                  |              | 15%                    | 13%                   | 30%                               | 22%                                             | 3%                                      |