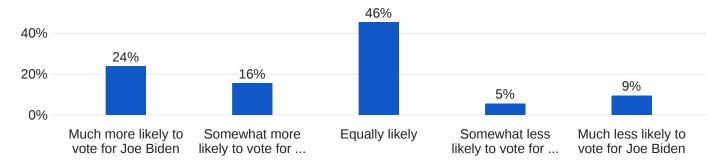

2%                                     | 1%                                         | 38%                            | 23%                                        | 36%                                    |
| Donald<br>Trump | 11%                                    | 9%                                         | 57%                            | 17%                                        | 6%                                     |
| Neither         | 0%                                     | 4%                                         | 31%                            | 18%                                        | 47%                                    |

## Are you more or less likely to vote for Joe Biden if Donald Trump is found guilty or liable in any of his pending criminal or civil cases?



#### Political ID

| Field       | Much more likely<br>to vote for Joe<br>Biden | Somewhat more likely to vote for Joe Biden | Equally<br>likely | Somewhat less likely to vote for Joe Biden | Much less likely<br>to vote for Joe<br>Biden |
|-------------|----------------------------------------------|--------------------------------------------|-------------------|--------------------------------------------|----------------------------------------------|
| Democrat    | 36%                                          | 19%                                        | 39%               | 2%                                         | 4%                                           |
| Independent | 20%                                          | 16%                                        | 52%