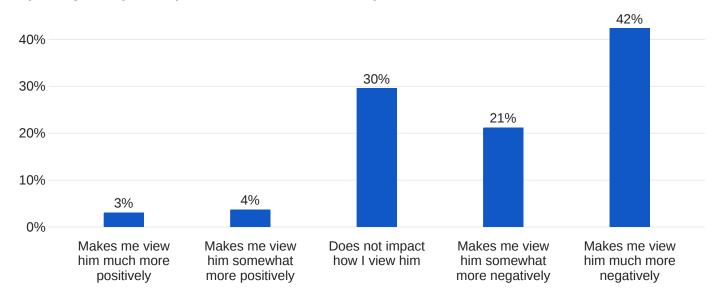

Which issue areas will influence your vote or views the most in the November 2024 elections? Select your top three issue areas.

### Political ID

| Field            | J                       | lobs   | Th<br>event<br>(<br>Januar<br>6t | ts<br>of Edu<br>ry | ucation           | Health                                  | COVID-<br>19               | Climate<br>change           | ludicial              | Reform<br>elimina<br>filibu           | or<br>ating<br>the          | Conflic<br>in Israe<br>an<br>Gaz       | el TikTok<br>d ban         |
|------------------|-------------------------|--------|----------------------------------|--------------------|-------------------|-----------------------------------------|----------------------------|-----------------------------|-----------------------|---------------------------------------|-----------------------------|----------------------------------------|----------------------------|
| Demod            | crat                    | 39%    | 4                                | .%                 | 23%               | 37%                                     | 3%                         | 30%                         | 6 4%                  |                                       | 3%                          | 17                                     | % 2%                       |
| Repub            | lican                   | 57%    | 6                                | i%                 | 21%               | 22%                                     | 8%                         | 5%                          | 5%                    |                                       | 1%                          | 9                                      | % 3%                       |
| Indepe           | endent                  | 51%    | 7                                | <b>'</b> %         | 18%               | 26%                                     | 7%                         | 18%                         | 6 2%                  |                                       | 5%                          | 18                                     | % 3%                       |
| Politic<br>Field |                         |        | ocracy<br>reform                 | Gun<br>policy      | Parents<br>rights | Crim                                    | e Abortio                  | Fore<br>n po                | eign<br>Immig         | ıration                               | Addres<br>inequ             | ssing<br>uality                        | LGBTQ+                     |
| Demod            | crat                    |        | 6%                               | 26%                | 20                | % 11                                    | % 44                       | %                           | 6%                    | 10%                                   |                             | 11%                                    | 24%                        |
| Repub            | lican                   |        | 2%                               | 21%                | 49                | % 31                                    | % 29                       | % :                         | 25%                   | 40%                                   |                             | 5%                                     | 8%                         |
| Indepe           | endent                  |        | 9%                               | 16%                | 69                | % 19                                    | % 31                       | %                           | 9%                    | 25%                                   |                             | 11%                                    | 20%                        |
| Sex              |                         |        |                                  |                    |                   |                                         |                            |                             |                       |                                       |                             |                                        |                            |
| Field            | Jobs ar<br>tl<br>econon | ne     | The events of January 6th        | Educa              | ation He          | ealthcare                               | COVID-                     |                             | te appoint<br>ge / ju | udicial<br>ments<br>ustices<br>firmed | Reform<br>elimina<br>filibu | or<br>ating<br>the                     | Democracy<br>reform        |
| Female           | 44                      | 1%     | 3%                               |                    | 19%               | 349                                     | <b>6</b> 49                | ó 22                        | 2%                    | 3%                                    |                             | 2%                                     | 5%                         |
| Male             | 49                      | 9%     | 8%                               |                    | 23%               | 27%                                     | 69                         | 6 19                        | 9%                    | 4%                                    |                             | 4%                                     | 8%                         |
| Sex              |                         |        |                                  |                    |                   |                                         |                            |                             |                       |                                       |                             |                                        |                            |
| Field            | Gun<br>policy           |        | arents'<br>rights                | Crime              | Abortion          | Forei<br>poli<br>n a<br>nation<br>secur | icy Immiç<br>nd a<br>nal l | gration<br>nd the<br>porder | Addressing inequality | LGBT(                                 | Q+<br>hts                   | onflict<br>in<br>Israel<br>and<br>Gaza | Potential<br>TikTok<br>ban |
| Female           | e 25%                   | ,<br>D | 4%                               | 12%                | 48%               | 6                                       | 9%                         | 16%                         | 10%                   | 2                                     | 2%                          | 17%                                    | 3%                         |
| Male             | 19%                     | ó      | 3%                               | 22%                | 26%               | 6 1                                     | 3%                         | 24%                         | 9%                    | 1                                     | .8%                         | 15%                                    | 2%                         |