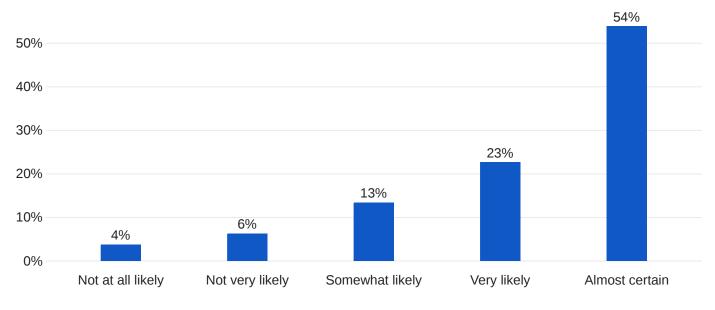

### How likely are you to vote in this November's 2024 presidential election?

#### Political ID

| Field  | Not at all likely | Not very likely  | Somewhat likely | Very likely | Almost certain     |
|--------|-------------------|------------------|-----------------|-------------|--------------------|
| i icia | Not at an intery  | rvot very intery | Somewhat likely | very intery | / IIIIOSt CCItalii |

| Democrat                                                                                                                                       | 1                             | 1%                        | 5%                                            | 10%                             | 24%                                                   | 59%                                                             |
|------------------------------------------------------------------------------------------------------------------------------------------------|-------------------------------|---------------------------|-----------------------------------------------|---------------------------------|-------------------------------------------------------|-----------------------------------------------------------------|
| Republican                                                                                                                                     | 2                             | 2%                        | 6%                                            | 13%                             | 21%                                                   | 58%                                                             |
| Independent                                                                                                                                    | 7                             | 7%                        | 8%                                            | 18%                             | 22%                                                   | 44%                                                             |
|                                                                                                                                                |                               |                           |                                               |                                 |                                                       |                                                                 |
| Sex                                                                                                                                            |                               |                           |                                               |                                 |                                                       |                                                                 |
| Field                                                                                                                                          | Not at all likely             | Not ver                   | / likely So                                   | omewhat likely                  | Very likely                                           | Almost certain                                                  |
| Male                                                                                                                                           | 5%                            |                           | 7%                                            | 10%                             | 23%                                                   | 54%                                                             |
| Female                                                                                                                                         | 2%                            |                           | 5%                                            | 17%                             | 22%                                                   | 54%                                                             |
| Dana                                                                                                                                           |                               |                           |                                               |                                 |                                                       |                                                                 |
| Race                                                                                                                                           |                               |                           |                                               |                                 |                                                       |                                                                 |
| Field                                                                                                                                          | No                            | t at all likely           | Not very likely                               | Somewhat likely                 | Very likely                                           | Almost certain                                                  |
| White                                                                                                                                          |                               | 2%                        | 6%                                            | 14%                             | 21%                                                   | 57%                                                             |
| Black or African                                                                                                                               | American                      | 8%                        | 7%                                            | 11%                             | 31%                                                   | 44%                                                             |
| Asian                                                                                                                                          |                               | 3%                        | 13%                                           | 18%                             | 27%                                                   | 40%                                                             |
| Ethnicity                                                                                                                                      |                               |                           |                                               |                                 |                                                       |                                                                 |
| -                                                                                                                                              |                               | A all lileabe             | Niet vem dilah                                | Carra avvila at lilva liv       | Mama lilanha                                          | Almont contain                                                  |
| Field                                                                                                                                          | Not a                         | it ali likely             | Not very likely                               | Somewnat likely                 | very likely                                           | Almost certain                                                  |
| Field  Not Hispanic or I                                                                                                                       |                               | at all likely             | Not very likely                               | Somewhat likely                 | Very likely                                           | Almost certain                                                  |
| Not Hispanic or I                                                                                                                              | Latino                        | 4%                        | 7%                                            | 12%                             | 22%                                                   | 56%                                                             |
|                                                                                                                                                | Latino                        |                           |                                               | -                               |                                                       |                                                                 |
| Not Hispanic or I                                                                                                                              | Latino                        | 4%                        | 7%                                            | 12%                             | 22%                                                   | 56%                                                             |
| Not Hispanic or I<br>Hispanic or Latin                                                                                                         | Latino<br>no<br>Od            | 4%<br>4%                  | 7%<br>5%                                      | 12%<br>21%                      | 22%<br>26%                                            | 56%<br>45%                                                      |
| Not Hispanic or I<br>Hispanic or Latin<br>Voter Likeliho                                                                                       | Latino<br>no<br>Od            | 4%                        | 7%<br>5%<br>ocrat Do                          | 12%                             | 22%<br>26%<br>ublican Not                             | 56%<br>45%<br>t sure Neither                                    |
| Not Hispanic or I<br>Hispanic or Latin<br>Voter Likeliho<br>Field                                                                              | Latino<br>no<br>Od            | 4%<br>4%                  | 7%<br>5%<br>ocrat Do                          | 12%<br>21%                      | 22%<br>26%<br>ublican Not<br>26%                      | 56%<br>45%<br>t sure Neither<br>16% 41%                         |
| Not Hispanic or I<br>Hispanic or Latin<br>Voter Likeliho                                                                                       | Latino<br>no<br>Od            | 4%<br>4%                  | 7%<br>5%<br>ocrat Do                          | 12%<br>21%                      | 22%<br>26%<br>ublican Not                             | 56%<br>45%<br>t sure Neither                                    |
| Not Hispanic or I<br>Hispanic or Latin<br>Voter Likeliho<br>Field                                                                              | Latino<br>no<br>Od<br>Joe Bid | 4%<br>4%                  | 7%<br>5%<br>ocrat Do                          | 12%<br>21%                      | 22%<br>26%<br>ublican Not<br>26%                      | 56%<br>45%<br>t sure Neither<br>16% 41%                         |
| Not Hispanic or I<br>Hispanic or Latin<br>Voter Likeliho<br>Field<br>Not Likely Voter<br>Likely Voter                                          | Latino<br>no<br>Od<br>Joe Bid | 4%<br>4%<br>len, the Demo | 7%<br>5%<br>ocrat Do                          | 12%<br>21%                      | 22%<br>26%<br>ublican Not<br>26%                      | 56%<br>45%<br>t sure Neither<br>16% 41%                         |
| Not Hispanic or I Hispanic or Latin Voter Likeliho Field Not Likely Voter Likely Voter Presidential C Field                                    | Latino no  Od  Joe Bid        | 4% 4% len, the Demo       | 7% 5%  Docrat Doc 17% 45%                     | 12% 21%  onald Trump, the Repu  | 22% 26%  ublican Not 26% 29%  Very likely             | 56%<br>45%<br>t sure Neither<br>16% 41%<br>10% 17%              |
| Not Hispanic or I<br>Hispanic or Latin<br>Voter Likelihoo<br>Field<br>Not Likely Voter<br>Likely Voter<br>Presidential C<br>Field<br>Joe Biden | Latino no  Od  Joe Bid        | 4% 4% len, the Demo       | 7% 5%  Docrat Doc 17% 45%  Every likely 3%    | 12% 21%  onald Trump, the Repu  | 22%<br>26%<br>26%<br>29%<br>Very likely<br>23%        | 56% 45%  t sure Neither 16% 41% 10% 17%  Almost certain 65%     |
| Not Hispanic or I Hispanic or Latin Voter Likeliho Field Not Likely Voter Likely Voter Presidential C Field Joe Biden Not sure                 | Latino no  Od  Joe Bid        | 4% 4% len, the Demo       | 7% 5%  Docrat Doc 17% 45%  Every likely 3% 8% | 12% 21%  onald Trump, the Reput | 22%<br>26%<br>26%<br>29%<br>Very likely<br>23%<br>37% | 56% 45%  t sure Neither 16% 41% 10% 17%  Almost certain 65% 32% |
| Not Hispanic or I<br>Hispanic or Latin<br>Voter Likelihoo<br>Field<br>Not Likely Voter<br>Likely Voter<br>Presidential C<br>Field<br>Joe Biden | Latino no  Od  Joe Bid        | 4% 4% len, the Demo       | 7% 5%  Docrat Doc 17% 45%  Every likely 3%    | 12% 21%  onald Trump, the Repu  | 22%<br>26%<br>26%<br>29%<br>Very likely<br>23%        | 56% 45%  t sure Neither 16% 41% 10% 17%  Almost certain 65%     |