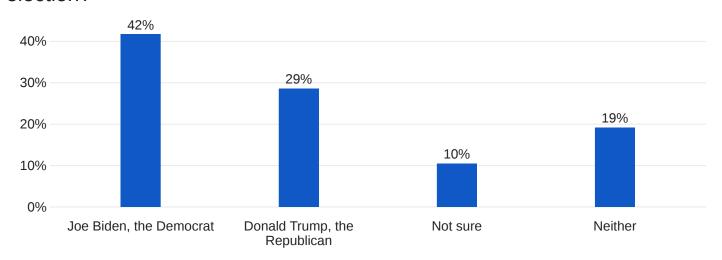

# Which candidate would you vote for in this November's presidential election?

### Political ID

| Field       | Joe Biden, the Democrat | Donald Trump, the Republican | Not sure | Neither |
|-------------|-------------------------|------------------------------|----------|---------|
| Democrat    | 69%                     | 9%                           | 10%      | 12%     |
| Independent | 25%                     | 29%                          | 14%      | 32%     |
| Republican  | 9%                      | 73%                          | 9%       | 9%      |

#### Sex

| Field  | Joe Biden, the Democrat | Donald Trump, the Republican | Not sure | Neither |
|--------|-------------------------|------------------------------|----------|---------|
| Female | 41%                     | 26%                          | 12%      | 21%     |
| Male   | 42%                     | 31%                          | 9%       | 18%     |

#### Race

| Field                     | Joe Biden, the Democrat | Donald Trump, the Republican | Not sure | Neither |
|---------------------------|-------------------------|------------------------------|----------|---------|
| White                     | 39%                     | 32%                          | 9%       | 20%     |
| Black or African American | 52%                     | 18%                          | 15%      | 15%     |
| Asian                     | 42%                     | 18%                          | 15%      | 25%     |

### Ethnicity

| Field                  | Joe Biden, the Democrat | Donald Trump, the Republican | Not sure | Neither |
|------------------------|-------------------------|------------------------------|----------|---------|
| Not Hispanic or Latino | 41%                     | 29%                          | 9%       | 21%     |
| Hispanic or Latino     | 43%                     | 29%                          | 16%      | 12%     |
| Voter Likelihood       |                         |                              |          |         |
| Field                  | Joe Biden, the Democrat | Donald Trump, the Republican | Not sure | Neither |
| Not Likely Voter       | 17%                     | 26%                          | 16%      | 41%     |
| Likely Voter           | 45%                     | 29%                          | 10%      | 17%     |
| Presidential Choice    |                         |                              |          |         |
| Field                  | Joe Biden, the Democrat | Donald Trump, the Republican | Not sure | Neither |
| Joe Biden              | 100%                    | 0%                           | 0%       | 0%      |
| Not sure               | 0%                      | 0%                           | 100%     | 0%      |
| Donald Trump           | 0%                      | 100%                         | 0%       | 0%      |
| Neither                | 0%                      | 0%                           | 0%       | 100%    |