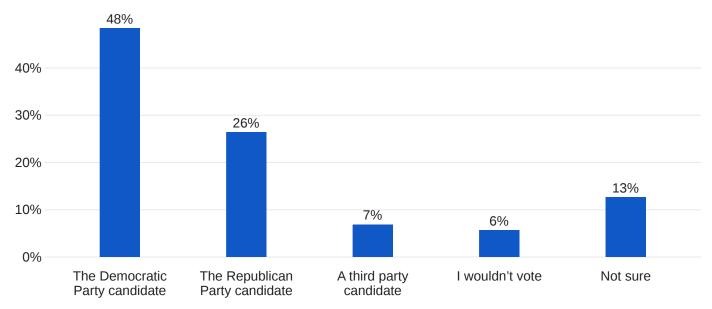

If an election for US Congress were being held today, who would you vote for in the district where you live?

### Political ID

| Field                        | The Democratic Party candidate | The Republican Party candidate | A third party candidate | I wouldn't<br>vote | Not<br>sure |
|------------------------------|--------------------------------|--------------------------------|-------------------------|--------------------|-------------|
| Democrat                     | 80%                            | 7%                             | 2%                      | 4%                 | 8%          |
| Independent                  | 32%                            | 20%                            | 19%                     | 8%                 | 21%         |
| Republican                   | 7%                             | 77%                            | 0%                      | 6%                 | 10%         |
| Sex                          |                                |                                |                         |                    |             |
| Field                        | The Democratic Party candidate | The Republican Party candidate | A third party candidate | I wouldn't<br>vote | Not<br>sure |
| Female                       | 51%                            | 26%                            | 6%                      | 6%                 | 12%         |
| Male                         | 46%                            | 27%                            | 7%                      | 6%                 | 13%         |
| Race                         |                                |                                |                         |                    |             |
| Field                        | The Democratic Party candidate |                                | A third party candidate | I wouldn't<br>vote | Not<br>sure |
| White                        | 479                            | 6 30%                          | 6%                      | 5%                 | 12%         |
| Black or African<br>American | 629                            | 6 15%                          | 6%                      | 8%                 | 9%          |
| Asian                        | 519                            | 6 16%                          | 9%                      | 13%                | 12%         |
| Ethnicity                    |                                |                                |                         |                    |             |
| Field                        | The Democratic Party candidate | The Republican Party candidate | A third party candidate | I wouldn't vote    | Not<br>sure |
| Not Hispanic or<br>Latino    | 48%                            | 28%                            | 7%                      | 6%                 | 11%         |
| Hispanic or<br>Latino        | 50%                            | 20%                            | 8%                      | 4%                 | 18%         |

#### Voter Likelihood

| Field               | The Democratic Party candidate | The Republican Party candidate | A third party candidate | I wouldn't<br>vote | Not<br>sure |
|---------------------|--------------------------------|--------------------------------|-------------------------|--------------------|-------------|
| Not Likely<br>Voter | 19%                            | 26%                            | 13%                     | 30%                | 13%         |
| Likely Voter        | 52%                            | 26%                            | 6%                      | 3%                 | 13%         |
| Presidential (      | Choice                         |                                |                         |                    |             |
| Field               | The Democratic Party candidate | The Republican Party candidate | A third party candidate | I wouldn't<br>vote | Not<br>sure |
| Joe Biden           | 88%                            | 1%                             | 3%                      | 2%                 | 6%          |
| Not sure            | 31%                            | 14%                            | 5%                      | 9%                 | 40%         |
| Donald<br>Trump     | 8%                             | 75%                            | 2%                      | 4%                 | 10%         |
| •                   |                                |                                |                         |                    |             |